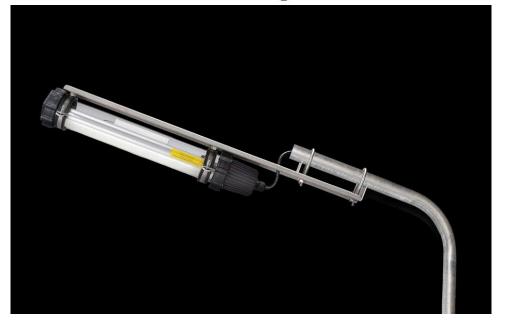

## Datasheet SLAM FIXED® Pole fixing

| ATEXOR code          | 70908_1                                                      |
|----------------------|--------------------------------------------------------------|
| Product description  | Stainless steel support for fixing the SLAM FIXED luminaires |
| Material             | Stainless steel AISI316                                      |
| Weight               | 2,7 kg                                                       |
| Pole fixing brackets | For poles diameter 30-45mm                                   |
| Compatible products  | SLAM FIXED <sup>®</sup> Nordic 1LED WS                       |
|                      | SLAM FIXED <sup>®</sup> Nordic 2LED WS                       |
|                      | SLAM FIXED <sup>®</sup> Novo 1LED                            |
|                      | SLAM FIXED <sup>®</sup> Novo 2LED                            |