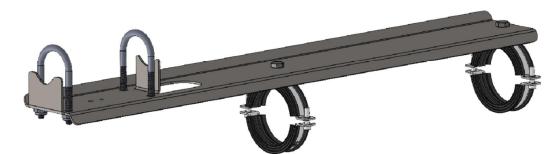

## Datasheet SLAM FIXED® Pole fixing

| ATEXOR code          | 70908_1                                                      |
|----------------------|--------------------------------------------------------------|
| Product description  | Stainless steel support for fixing the SLAM FIXED luminaires |
| Material             | Stainless steel AISI316                                      |
| Weight               | 2,7 kg                                                       |
| Pole fixing brackets | For poles diameter 30-45mm                                   |
| Compatible products  | SLAM FIXED <sup>®</sup> Nordic 1LED WS                       |
|                      | SLAM FIXED <sup>®</sup> Nordic 2LED WS                       |
|                      | SLAM FIXED <sup>®</sup> Novo 1LED                            |
|                      | SLAM FIXED <sup>®</sup> Novo 2LED                            |