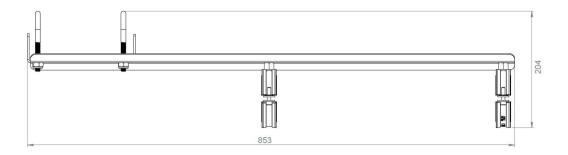

## Datasheet SLAM FIXED® Pole fixing

| ATEXOR code          | 70908_1                                                      |
|----------------------|--------------------------------------------------------------|
| Product description  | Stainless steel support for fixing the SLAM FIXED luminaires |
| Material             | Stainless steel AISI316                                      |
| Weight               | 2,7 kg                                                       |
| Pole fixing brackets | For poles diameter 30-45mm                                   |
| Compatible products  | SLAM FIXED <sup>®</sup> Nordic 1LED WS                       |
|                      | SLAM FIXED <sup>®</sup> Nordic 2LED WS                       |
|                      | SLAM FIXED <sup>®</sup> Novo 1LED                            |
|                      | SLAM FIXED <sup>®</sup> Novo 2LED                            |