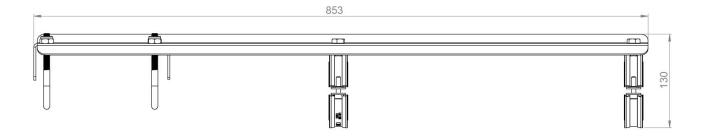

## **Datasheet** SLAM FIXED® Pole fixing

| ATEXOR code          | 70908                                                        |
|----------------------|--------------------------------------------------------------|
| Product description  | Stainless steel support for fixing the SLAM FIXED luminaires |
| Material             | Stainless steel AISI316                                      |
| Weight               | 2,7 kg                                                       |
| Pole fixing brackets | For poles diameter 30-45mm                                   |
| Compatible products  | SLAM FIXED® Nordic 1LED WS                                   |
|                      | SLAM FIXED® Nordic 2LED WS                                   |
|                      | SLAM FIXED® Novo 1LED                                        |
|                      | SLAM FIXED® Novo 2LED                                        |