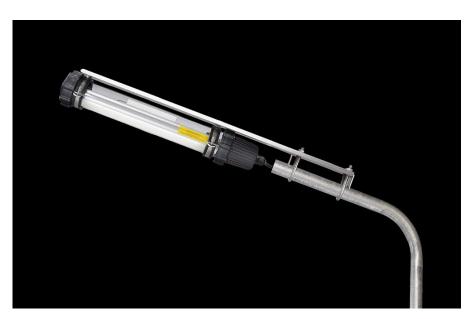

## **Datasheet** SLAM FIXED® Pole fixing

| ATEXOR code          | 70908                                                        |
|----------------------|--------------------------------------------------------------|
| Product description  | Stainless steel support for fixing the SLAM FIXED luminaires |
| Material             | Stainless steel AISI316                                      |
| Weight               | 2,7 kg                                                       |
| Pole fixing brackets | For poles diameter 30-45mm                                   |
| Compatible products  | SLAM FIXED® Nordic 1LED WS                                   |
|                      | SLAM FIXED® Nordic 2LED WS                                   |
|                      | SLAM FIXED® Novo 1LED                                        |
|                      | SLAM FIXED® Novo 2LED                                        |