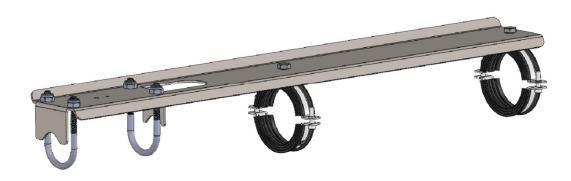

## **Datasheet** SLAM FIXED® Pole fixing

| ATEXOR code          | 70908                                                        |
|----------------------|--------------------------------------------------------------|
| Product description  | Stainless steel support for fixing the SLAM FIXED luminaires |
| Material             | Stainless steel AISI316                                      |
| Weight               | 2,7 kg                                                       |
| Pole fixing brackets | For poles diameter 30-45mm                                   |
| Compatible products  | SLAM FIXED® Nordic 1LED WS                                   |
|                      | SLAM FIXED® Nordic 2LED WS                                   |
|                      | SLAM FIXED® Novo 1LED                                        |
|                      | SLAM FIXED® Novo 2LED                                        |