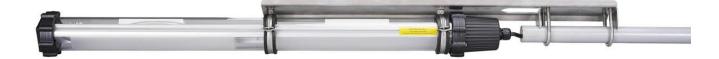

## Datasheet SLAM FIXED Novo 2LED A

| ATEXOR order code                  | SFN2LEDA230                                                                    |  |  |
|------------------------------------|--------------------------------------------------------------------------------|--|--|
| Product description                | Explosion protected luminary for fixed use                                     |  |  |
| ATEX and IECEx marking             |                                                                                |  |  |
|                                    | Ex II 2 G Ex eb mb op is IIC T4 Gb<br>Ex II 2 D Ex tb op is IIIC T90°C Db      |  |  |
| Temperature classification         | T4 (internal)                                                                  |  |  |
| remperature classification         | T90 °C (external)                                                              |  |  |
| Operating temperature              | -40°C +55°C                                                                    |  |  |
| Light source                       |                                                                                |  |  |
|                                    | 2 Led modules with SafeEye® technology<br>5650 lm                              |  |  |
| Light emitted at source            |                                                                                |  |  |
| Luminous flux (measured)           | 3140 lm                                                                        |  |  |
| Colour temperature                 | 4600 - 5700 K                                                                  |  |  |
| Colour rendering index             | >80                                                                            |  |  |
| Photobiological safety             | Exempt group (No marking required, safe in normal use)                         |  |  |
| Supply Voltage                     | 230VAC/DC +/- 6%, 50/60Hz                                                      |  |  |
| Supply Current (typical)           | 230V~0,25 A                                                                    |  |  |
| Electrical class                   | Class 1                                                                        |  |  |
| Power                              | < 50 W                                                                         |  |  |
| Cable                              | Upto 5x4mm <sup>2</sup> . 1x M25 cable gland, ø9-17mm, delivered with blanking |  |  |
|                                    | plug.                                                                          |  |  |
| Enclosure                          | Dissipative materials (PC & TPE)                                               |  |  |
| Ingress protection                 | IP66                                                                           |  |  |
| Weight (without cable and fixings) | 3,4 kg                                                                         |  |  |
| Accessories                        | 70918 extended ceiling fixing                                                  |  |  |
|                                    | 70908 pole fixing                                                              |  |  |
|                                    | 70908_1 pole fixing, pole above fixing                                         |  |  |