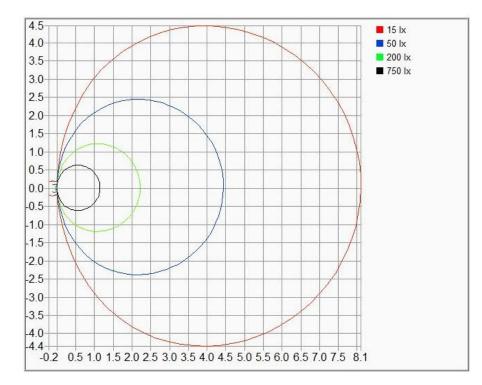

## Datasheet SLAM FIXED Novo 2LED A

| ATEXOR order code                  | SFN2LEDA230                                                                    |  |  |
|------------------------------------|--------------------------------------------------------------------------------|--|--|
| Product description                | Explosion protected luminary for fixed use                                     |  |  |
| ATEX and IECEx marking             |                                                                                |  |  |
|                                    | Ex II 2 G Ex eb mb op is IIC T4 Gb<br>Ex II 2 D Ex tb op is IIIC T90°C Db      |  |  |
| Temperature classification         | T4 (internal)                                                                  |  |  |
| remperature classification         | T90 °C (external)                                                              |  |  |
| Operating temperature              | -40°C +55°C                                                                    |  |  |
| Light source                       |                                                                                |  |  |
|                                    | 2 Led modules with SafeEye® technology<br>5650 lm                              |  |  |
| Light emitted at source            |                                                                                |  |  |
| Luminous flux (measured)           | 3140 lm                                                                        |  |  |
| Colour temperature                 | 4600 - 5700 K                                                                  |  |  |
| Colour rendering index             | >80                                                                            |  |  |
| Photobiological safety             | Exempt group (No marking required, safe in normal use)                         |  |  |
| Supply Voltage                     | 230VAC/DC +/- 6%, 50/60Hz                                                      |  |  |
| Supply Current (typical)           | 230V~0,25 A                                                                    |  |  |
| Electrical class                   | Class 1                                                                        |  |  |
| Power                              | < 50 W                                                                         |  |  |
| Cable                              | Upto 5x4mm <sup>2</sup> . 1x M25 cable gland, ø9-17mm, delivered with blanking |  |  |
|                                    | plug.                                                                          |  |  |
| Enclosure                          | Dissipative materials (PC & TPE)                                               |  |  |
| Ingress protection                 | IP66                                                                           |  |  |
| Weight (without cable and fixings) | 3,4 kg                                                                         |  |  |
| Accessories                        | 70918 extended ceiling fixing                                                  |  |  |
|                                    | 70908 pole fixing                                                              |  |  |
|                                    | 70908_1 pole fixing, pole above fixing                                         |  |  |