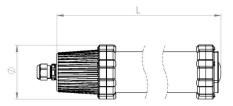

|                         | Dimensions / mm |     |
|-------------------------|-----------------|-----|
| Product model           | L               | Ø   |
| SLAM® FIXED Novo 2LED A | 1100            | 112 |